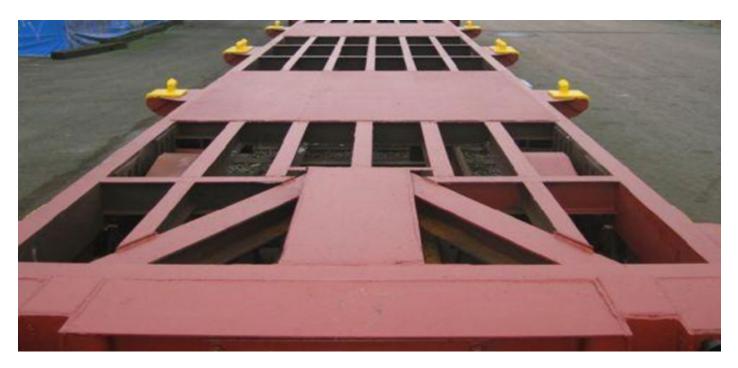

## **Quantity x Standard Gauge 4-Axle Container Flat Wagons**

Quantity of double coupled container wagons for the transportation of ISO-668 containers of type 20 and 40.

Wagons are 4 axle with a maximum loading of 22.5 tonnes per axle. Minimum 70m curve radius. SKF type 713500 axle bearings, mono block type 58H wheels. Buffers fitted.

Cargo capacity: 4 X 20 foot container, 2 X 40 foot container or 2 x 20 foot container central on each side.

## **Brief Specification**

| Туре                | Flat Wagon       |
|---------------------|------------------|
| Built               | 2007 – 2008      |
| Maker               | Talbot Waggonbau |
| Wheel arrangement   | 5 Wheel          |
| Specification       | UIC              |
| Maximum Speed       | 100km/h          |
| Gauge               | 1,435mm          |
| Length over Buffers | 26,684mm         |
| Height              | 1,170mm          |
| Tare                | 25.5t            |
| Brake manufacturer  | Knorr type KE-GP |
| Coupler Type        | Screw            |